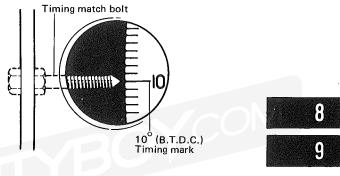

### INSTALLATION AND IGNITION TIMING

Bolt is used for timing match mark as shown at the right. Therefore, when installing distributor or checking ignition timing, use this timing match bolt and 10° (B.T.D.C.) timing mark on flywheel as standard.

### NOTICE:

Automatic transmission car uses plate instead of bolt for timing match mark. Refer to above mentioned ALTO Service Manual.