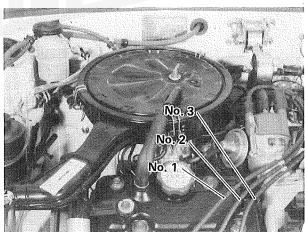

# High-tension cords

Install three high-tension cords, making sure to identify three cap terminals of distributor for three cylinders.