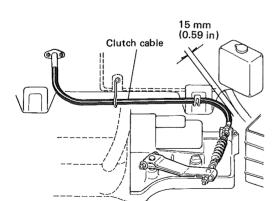

## **MAINTENANCE SERVICES**

Clutch Cable (Right hand steering vehicle)
Clamp clutch cable securely.
Clearance between clutch cable and body must be more than 15 mm (0.59 in.).