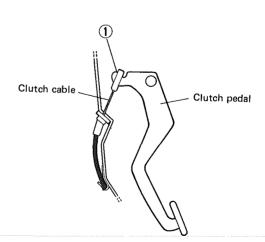

# **SECTION 10**

# **CHARGING SYSTEM**

### NOTICE:

Refer to the section "10. CHARGING SYSTEM" of 99500-84000-01E SERVICE MANUAL (ALTO) for necessary information concerning the subject of this section.

# **SECTION 11**

# CLUTCH

### NOTICE:

For the items not found in this section, refer to the section "11. CLUTCH" of 99500-84000-01E SERVICE MANUAL (ALTO).

## **MAINTENANCE SERVICES**

Clutch Cable (Right hand steering vehicle)
Clamp clutch cable securely.
Clearance between clutch cable and body must be more than 15 mm (0.59 in.).



# Clutch Cable Lubrication Apply grease to hook part ① of clutch cable.



10

11

# STEAMMIGHT/BOY.COM